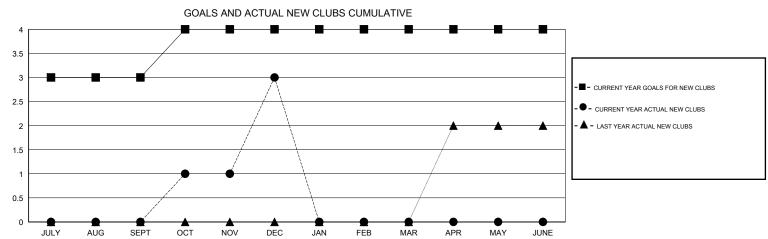

## District 316 G

Results as of: 12/31/2015

GMT: ER GURUNATHAN LOCATION INDIA GMT CA 6

| DROPPED CLUBS: 0 |    | 26 CLUBS OF 62 ADDED 1 OR MORE NEW MEMBERS | GENDER DISTRIBUTION   |                |     |
|------------------|----|--------------------------------------------|-----------------------|----------------|-----|
|                  |    |                                            | MALE                  | 2,092 (89.36%) |     |
|                  |    |                                            | FEMALE                | 249 (10.64%)   |     |
| DROPPED MEMBERS  |    |                                            |                       |                |     |
| DECEASED         | 2  | CLICK HERE FOR HEALTH ASSESSMENT DATA      |                       |                |     |
| CLUB CANCELLED   | 0  |                                            |                       |                | 693 |
| OTHER            | 74 |                                            | HEAD OF HOUSEHOLD 2   |                | 268 |
| TOTAL            | 76 |                                            | NON-HEAD OF HOUSEHOLD |                | 425 |