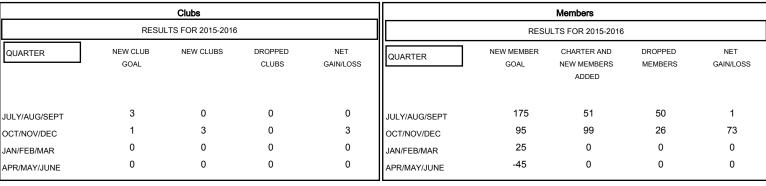

## District 316 G

Results as of: 12/31/2015

GMT: ER GURUNATHAN LOCATION INDIA GMT CA 6

| DROPPED CLUBS: 0 |    | 26 CLUBS OF 62 ADDED 1 OR MORE NEW MEMBERS | GENDER DISTRIBUTION   |                |     |
|------------------|----|--------------------------------------------|-----------------------|----------------|-----|
|                  |    |                                            | MALE                  | 2,092 (89.36%) |     |
|                  |    |                                            | FEMALE                | 249 (10.64%)   |     |
| DROPPED MEMBERS  |    |                                            |                       |                |     |
| DECEASED         | 2  | CLICK HERE FOR HEALTH ASSESSMENT DATA      |                       |                |     |
| CLUB CANCELLED   | 0  |                                            |                       |                | 693 |
| OTHER            | 74 |                                            | HEAD OF HOUSEHOLD 2   |                | 268 |
| TOTAL            | 76 |                                            | NON-HEAD OF HOUSEHOLD |                | 425 |