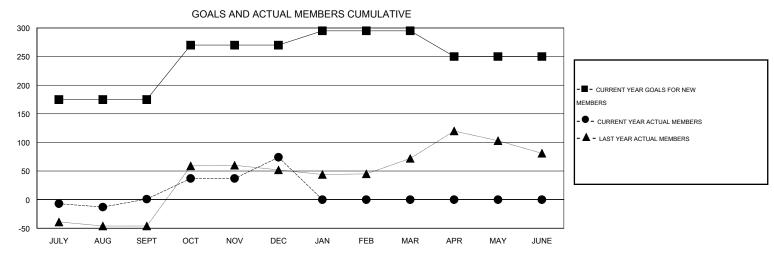

## District 316 G

Results as of: 12/31/2015

GMT: ER GURUNATHAN LOCATION INDIA GMT CA 6

| DROPPED CLUBS: 0 |    | 26 CLUBS OF 62 ADDED 1 OR MORE NEW MEMBERS | GENDER DISTRIBUTION   |                |     |
|------------------|----|--------------------------------------------|-----------------------|----------------|-----|
|                  |    |                                            | MALE                  | 2,092 (89.36%) |     |
|                  |    |                                            | FEMALE                | 249 (10.64%)   |     |
| DROPPED MEMBERS  |    |                                            |                       |                |     |
| DECEASED         | 2  | CLICK HERE FOR HEALTH ASSESSMENT DATA      |                       |                |     |
| CLUB CANCELLED   | 0  |                                            |                       |                | 693 |
| OTHER            | 74 |                                            | HEAD OF HOUSEHOLD 2   |                | 268 |
| TOTAL            | 76 |                                            | NON-HEAD OF HOUSEHOLD |                | 425 |